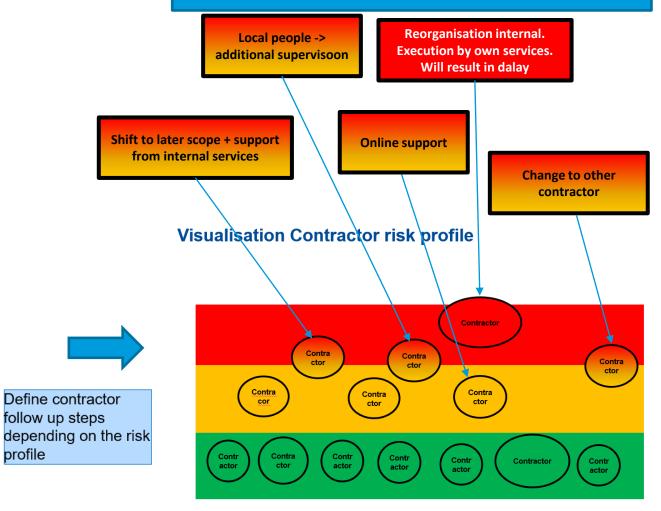

### CONTRACTOR RISK ASSESSMENT

| Discipline           | Contractor | # persons      | Foreign<br>Employees | Employees<br>already activ on<br>site | Back up plan<br>possible | Risk profile |
|----------------------|------------|----------------|----------------------|---------------------------------------|--------------------------|--------------|
| Piping               | Contractor | 480            |                      |                                       |                          |              |
| Maintenance works    | Contractor | 260            |                      | ž                                     | ×                        |              |
| Cleaning             | Contractor | 55             |                      | risk                                  | risk                     |              |
| Machinerevision      | Contractor | 100            | 4                    |                                       |                          |              |
| Scaffolding          | Contractor | 125            | tior                 | Ň                                     | N<br>N                   | Value        |
| Isolation            | Contractor | 100            | ati                  | , 1                                   | <b>–</b>                 | alc          |
| Valve revision       | Contractor | 80             | ц, с                 | s X                                   | <b>v</b>                 | Š            |
| Catalist exchange    | Contractor | 80             | Risk<br>estim        | ye                                    | × A                      |              |
| Cranes + Riggers     | Contractor | 90             | E S                  | Ë.                                    | Ë.                       | Risk         |
| Safety company       | Contractor | 80             |                      |                                       |                          | Ŕ            |
| Chemical cleaning    | Contractor | 10             |                      |                                       |                          |              |
| Painting             | Contractor | 20             |                      | 1 = low r                             | iek                      |              |
| E&I                  | Contractor | 40             |                      |                                       |                          |              |
| Rope access          | Contractor | 5              |                      | 5 = high                              | risk                     |              |
| Analyse koeltechniek | Contractor | 4              |                      |                                       |                          |              |
| Manual cleaning      | Contractor | 10             |                      |                                       |                          |              |
| Cleaning containers  | Contractor | CONSIDERED FOR | TURNAROUNDS I        | N CASE OF A PAND                      | EMIC ATTACK              |              |
| Inspection           | Contractor | 5              |                      |                                       |                          |              |

#### Define countermeasures in case red or orange

Working with frame contractors is preferrable