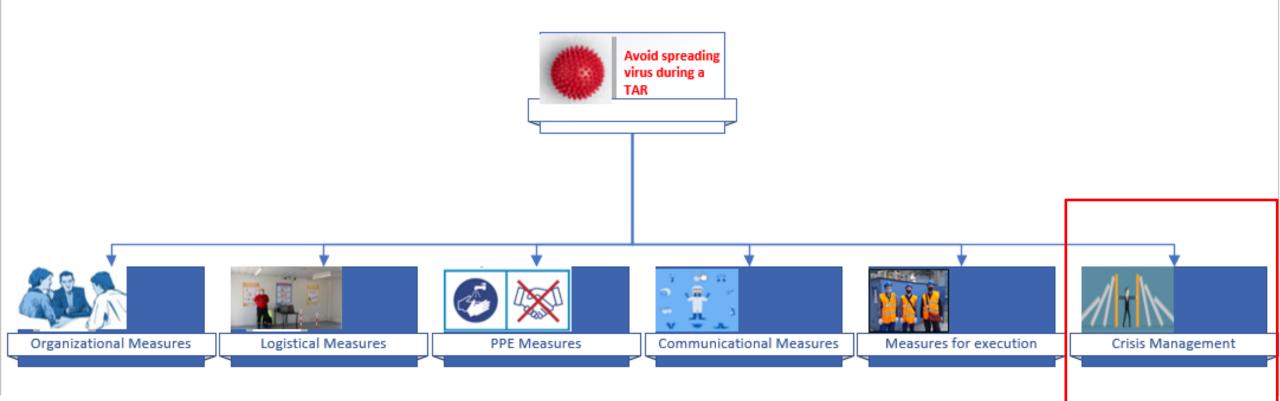

## CHALLENGES

- The coronavirus pandemic is currently posing major challenges to many people and also to companies. The past months have demonstrated: only together can we succeed in overcoming this crisis. The well-being of our employees and supplying our customers in the best possible way have the utmost priority for us.
- Due to the high concentration of work and employees during Turnarounds, additional risk mitigation measures are necessary to fight against the spread of the corona virus.
- Main challenge is to implement the local, regional and site regulations into a practical way for the Turnaround. Countermeasures in regard to Organization, Infrastructure, PPE's, Communication, Execution and Crisis Management has to be set up.
- This presentation gives an overview of items to be considered for a Turnaround during such a pandemic and is prepared by the Issue group TAR of the EEPC. This Group is lead by Kris Bakelants (chairman) and Werner Van Acker (vice-chairman)

### Measures COVID-19 Pandemic during Turnarounds