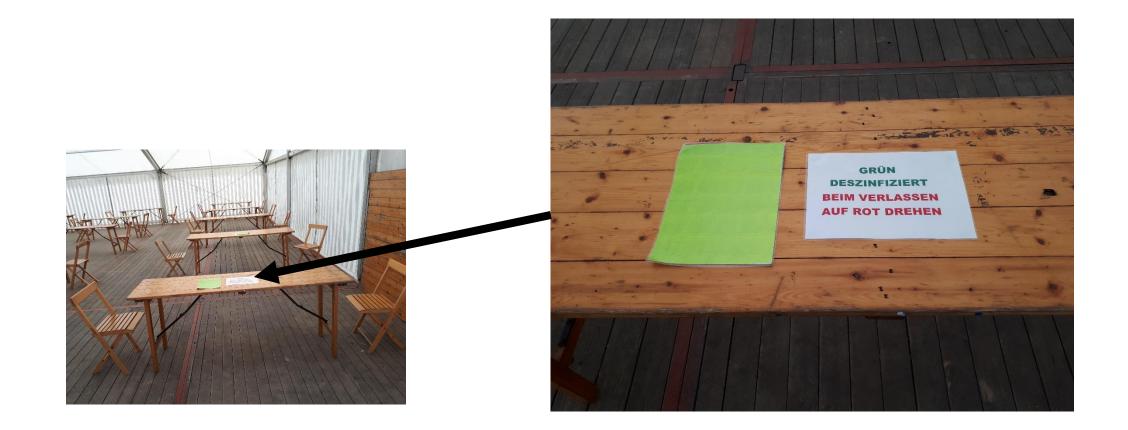

### INTEGRATION OF MEDICAL DEPARTMENT

- Setup approach in case of infection. In case of an infection, the medical department is in the lead to set up next steps
- Setup approach in case of risky contact and quarantaine measures
  - Clear workflow to be developed with TAR-keyplayers / medical department and contractor involved
- Define type of desinfection products to avoid skin rash
- Supports to have clear communication in order to avoid fear at the employees
- Use of "tracing app"