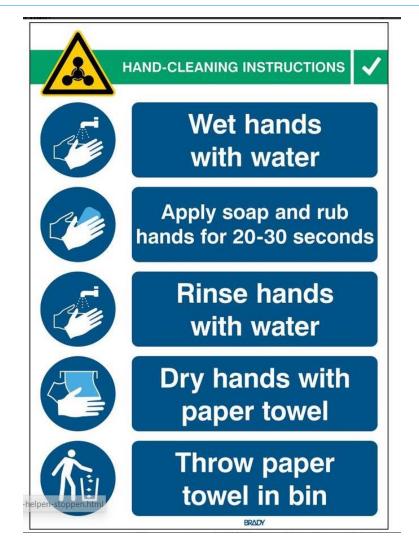

### **CREATE A LOGISTICAL APPROACH**

Items to be considered :

- Site Access of contractors and service engineers
- Use of transportation on site and to the site
- Avoid crossing & mixing employees at shared locations
- Expand site (temporary) facilities
- Common tools and parts
- Hygienic devices