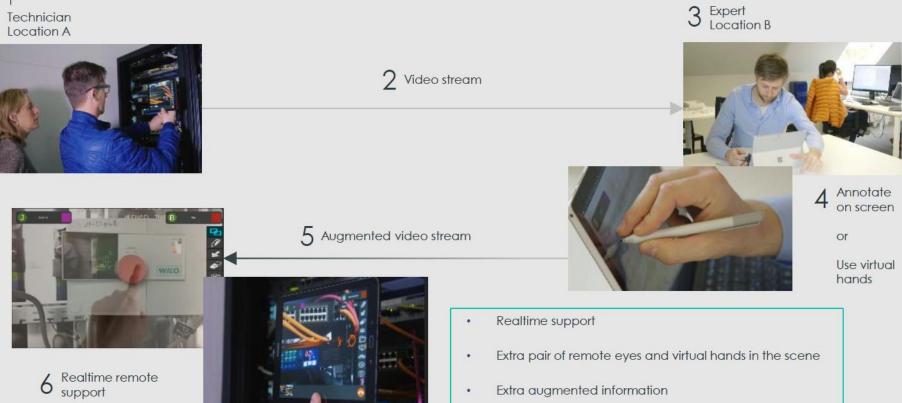

### LIMITED CONCENTRATION/MIXING OF PEOPLE

To reduce the contacts, following can be considered

- Working in early /late /night shift
- Different startup times to avoid concentration in changing rooms, Permit center,....
- Different lunch times and pauze time
- Define max number of contractors in the field
- Working in isolated groups ( no mixing of teams ).
- Dedicated fire watches to welders inspection teams
- Adjust planning to spread work to area/floor
- Reduced amount of people to pick up permits, to have access to the warehouse and the safety shop.
- Avoid visitors
- Open air meetings
- Make use of remote experts