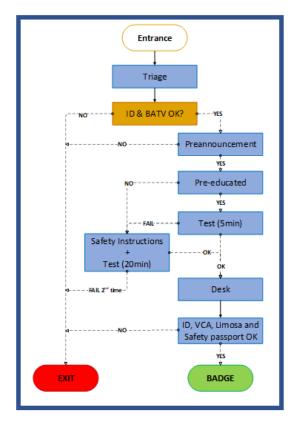

es
- Use of "tracing app"



### **CONTRACTOR MANAGEMENT**

- Stay in contact with the contractor on regulary base to check availibility/risks:
  - Frame contracts by discipline responsible
  - Project/TAR contracts by construction/TAR manager
- Setup Covid charter with the contractor
- Covid plan as annex to HSE plan
- Discuss contractor housing situation during TAR execution
  - Hotel / renting of apartments...
  - Focus on people density and safety distances





### **CREATE A LOGISTICAL APPROACH**

Items to be considered :

- Site Access of contractors and service engineers
- Use of transportation on site and to the site
- Avoid crossing & mixing employees at shared locations
- Expand site (temporary) facilities
- Common tools and parts
- Hygienic devices



# **Contractor On Site**























### **TEMPORARY SITE FACILITIES**

- One way gangways if possible
- Coffee locket instead of corner to avoid accumulation of people
- Increased smoking area: Enforce limited amount of people  $\rightarrow$  Like e.g. one smoker per table
- Plexi wall at permit counter/ preferable separate permit container ( avoid traffic in control room )
- Bigger meeting rooms: reduced people amount in room
- Lunchroom setup with respect to social distance / lunchboxes / Tents
- Additional sanitary facilities ( handwash / toilets )
- Description of max number of people allowed per room
- Aeration of rooms
- No use of aircon
- Open drinking container
- Setup a strict and enhanced cleaning plan
- Separate closet for clean and working clothes
- Availability of lunch boxes instead of use