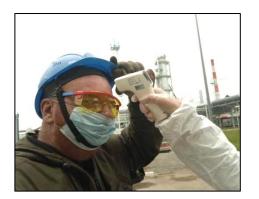

### INTEGRATION OF MEDICAL DEPARTMENT

- Setup approach in case of infection. In case of an infection, the medical department is in the lead to set up next steps
- Setup approach in case of risky contact and quarantaine measures
  - Clear workflow to be developed with TAR-keyplayers / medical department and contractor involved
- Define type of desinfection products to avoid skin rash
- Supports to have clear communication in order to avoid fear at the employees
- Use of "tracing app"