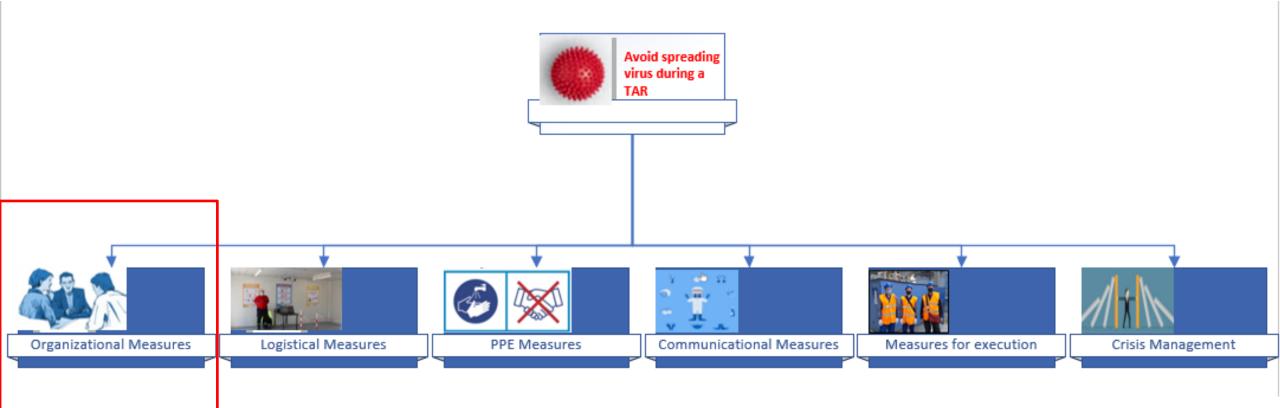

hairman EEPC TAR Issue Group





### WERNER VAN ACKER

- 35 years experience (10 years TAR/technical Services EVONIK 15 years maintenance & Utilies HENKEL 10 years consultancy Manager )
- Technical Governance Manager Evonik Technical Services Antwerp
  - Leader Evonik Global Shutdown & TAR competence Center





### AIM OF THIS WEBINAR

Share knowledge, experiences and good practices to be considered during Turnarounds in case of a Pandemic attack.

We collected existing best practices from the members of the EEPC TAR issue group

The following EEPC companies participated in this document :

BASF ENI-VERSALIS EVONIK LYONDELLBASEL SIBUR-TOBOLSK TOTAL

### AIM OF THESE GOOD PRACTICES

Prevent the spread of the virus during Turnarounds

### Measures COVID-19 Pandemic during Turnarounds







### SCOPE ASSESSMENT

Reduce / postpone scope

- Leave regulatory items
- Do only absolute necessary repairs
- Cut as much as possible all MOC's and Capex
- No improvements or replacements
- Cut reliability items or extend revision intervals based on acceptance of lower reliability

The result needs to be in accordance between production and maintenance



### INTEGRATE "COVID" IN THE PROJECT RISK ASSESSMENT

|                                                    | ven 1                                                                                                                                      | Standaard F            | yse Stilstand | C Evon                          |      |