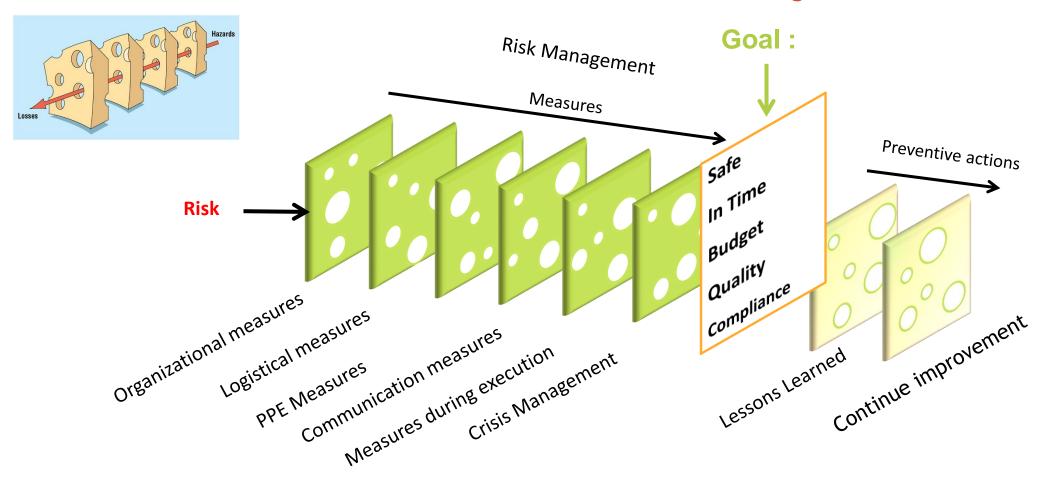

### SCOPE ASSESSMENT

Reduce / postpone scope

- Leave regulatory items
- Do only absolute necessary repairs
- Cut as much as possible all MOC's and Capex
- No improvements or replacements
- Cut reliability items or extend revision intervals based on acceptance of lower reliability

The result needs to be in accordance between production and maintenance

### INTEGRATE "COVID" IN THE PROJECT RISK ASSESSMENT

|                                                    | ven 1                                                                                                                                      | Standaard F            | yse Stilstand | C Evon                          |      |                                                                                                                           |                     |  |  |  |  |
|----------------------------------------------------|--------------------------------------------------------------------------------------------------------------------------------------------|------------------------|---------------|---------------------------------|------|---------------------------------------------------------------------------------------------------------------------------|---------------------|--|--|--|--|
| ſ                                                  | Naam<br>Stilstandsverantwoordelijke :                                                                                                      |                        |               | P.Dtien / J.Buckers/ D.Bosteels |      |                                                                                                                           |                     |  |  |  |  |
| F                                                  | Fenhe                                                                                                                                      | id Stilstand :         | RE/SI/SI      |                                 |      |                                                                                                                           |                     |  |  |  |  |
| ŀ                                                  | Periode :                                                                                                                                  |                        |               | Moart 2020                      |      |                                                                                                                           |                     |  |  |  |  |
| Periode :<br>Ouderstaande, risko's kunnen optreden |                                                                                                                                            |                        |               |                                 |      |                                                                                                                           |                     |  |  |  |  |
| Б                                                  | Risico :                                                                                                                                   |                        |               | N                               | INVE |                                                                                                                           |                     |  |  |  |  |
|                                                    | Ewaliteit voorb                                                                                                                            | ereiding anvoldonsde   | ×             | 0                               |      | Werkpaldutten beschikbaar – Planning i<br>project – RA aangemaakt waar nodig -<br>Langjarig bewezen verbondstil standscor |                     |  |  |  |  |
| 1                                                  | Laattijdige soop                                                                                                                           | rewljzightgen          | ×             |                                 |      |                                                                                                                           |                     |  |  |  |  |
|                                                    | Beschiklaarheid T5 personeel                                                                                                               |                        |               |                                 |      | Op 16 & 17/3 is er een l<br>ME1 (ketelreiniging) Gr<br>stilstanden in Ant, gepla                                          | en andere grote     |  |  |  |  |
|                                                    | Serschildbauerhei                                                                                                                          | d Froductie personeel  | х             |                                 |      | Vermijden van overaren                                                                                                    |                     |  |  |  |  |
| ľ                                                  | Competenties Reamcontractoren                                                                                                              |                        | x             |                                 |      | Alle raamcontractoren voldoen aan richtilin vo                                                                            |                     |  |  |  |  |
| 7                                                  | Neuwe ream contractor                                                                                                                      |                        |               |                                 |      | Mogelijke nieuwe contr<br>ventielen                                                                                       |                     |  |  |  |  |
|                                                    | Nieuse (sub)contractor personeel bij<br>raamcontractoren                                                                                   |                        | x             |                                 |      | Wardt vooraf geverifieerd door<br>vokoolndinatoren. In dien van toepassing<br>zulien vooraf extra geschoold worden        |                     |  |  |  |  |
| 1                                                  | Competenties                                                                                                                               | iet rasmcontractoren   | X             |                                 |      |                                                                                                                           |                     |  |  |  |  |
| ī                                                  | Beschikbaarhei                                                                                                                             | d materialen           | х             |                                 |      | Alles besteld via SAP - o                                                                                                 | pyolging via SAP    |  |  |  |  |
|                                                    | Baschikbaarhei<br>stillstand                                                                                                               | d contractoren tijdens |               | ĸ                               |      | Geen weet van grote sti<br>Antwerpse haven                                                                                | Istanden in         |  |  |  |  |
| 1                                                  | Kwaliteit uitvoering<br>Verschillende volgeoepen zelfde<br>arbeidsplaats<br>Afwijken afgesproken planning<br>Omeonzine werken (found work) |                        | х             |                                 |      | Toezicht vakcoördinato<br>(Steekproefcontrole)                                                                            | ren/brigadier       |  |  |  |  |
|                                                    |                                                                                                                                            |                        | х             | T                               |      | Analyse via Overzicht pl                                                                                                  |                     |  |  |  |  |
|                                                    |                                                                                                                                            |                        | x             | -                               |      | Dagelijkse stilstandsme                                                                                                   | ation (mar back/35) |  |  |  |  |
|                                                    |                                                                                                                                            |                        | x             | -                               |      | Back up centrale werkp                                                                                                    |                     |  |  |  |  |
| ١                                                  |                                                                                                                                            | enheden zelfde         | X             |                                 |      | Algemene organisatie v                                                                                                    |                     |  |  |  |  |
|                                                    | penode stil<br>Energie (black ourt)<br>Weeromstandigheden<br>Anders :                                                                      |                        | -             | X                               |      | Geen melding                                                                                                              |                     |  |  |  |  |
| 1                                                  |                                                                                                                                            |                        |               | Ŷ                               |      | nd                                                                                                                        |                     |  |  |  |  |
|                                                    |                                                                                                                                            |                        | -             | Ŷ                               |      | maar : mogelijk (jzel, wind                                                                                               |                     |  |  |  |  |