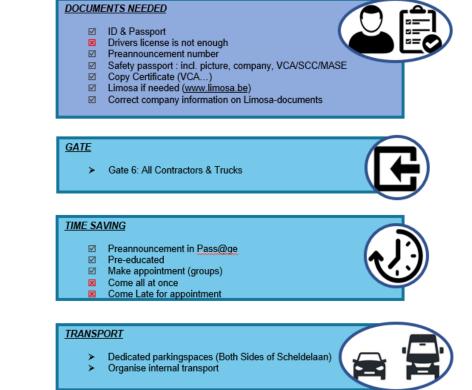

- Use of "tracing app"



### **CONTRACTOR MANAGEMENT**

- Stay in contact with the contractor on regulary base to check availibility/risks:
  - Frame contracts by discipline responsible
  - Project/TAR contracts by construction/TAR manager
- Setup Covid charter with the contractor
- Covid plan as annex to HSE plan
- Discuss contractor housing situation during TAR execution
  - Hotel / renting of apartments...
  - Focus on people density and safety distances





### **CREATE A LOGISTICAL APPROACH**

Items to be considered :

- Site Access of contractors and service engineers
- Use of transportation on site and to the site
- Avoid crossing & mixing employees at shared locations
- Expand site (temporary) facilities
- Common tools and parts
- Hygienic devices



# **Contractor On Site**























### **TEMPORARY SITE FACILITIES**

- One way gangways if possible
- Coffee locket instead of corner to avoid accumulation of people
- Increased smoking area: Enforce limited amount of people  $\rightarrow$  Like e.g. one smoker per table
- Plexi wall at permit counter/ preferable separate permit container ( avoid traffic in control room )
- Bigger meeting rooms: reduced people amount in room
- Lunchroom setup with respect to social distance / lunchboxes / Tents
- Additional sanitary facilities ( handwash / toilets )
- Description of max number of people allowed per room
- Aeration of rooms
- No use of aircon
- Open drinking container
- Setup a strict and enhanced cleaning plan
- Separate closet for clean and working clothes
- Availability of lunch boxes instead of use o