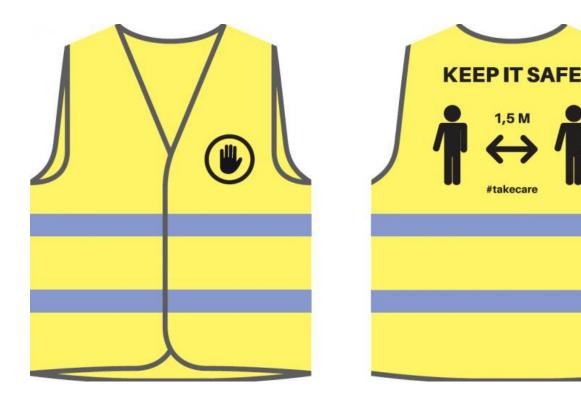

Good practice Sibur: visualisation of non shift workers by jackets and colored helmets